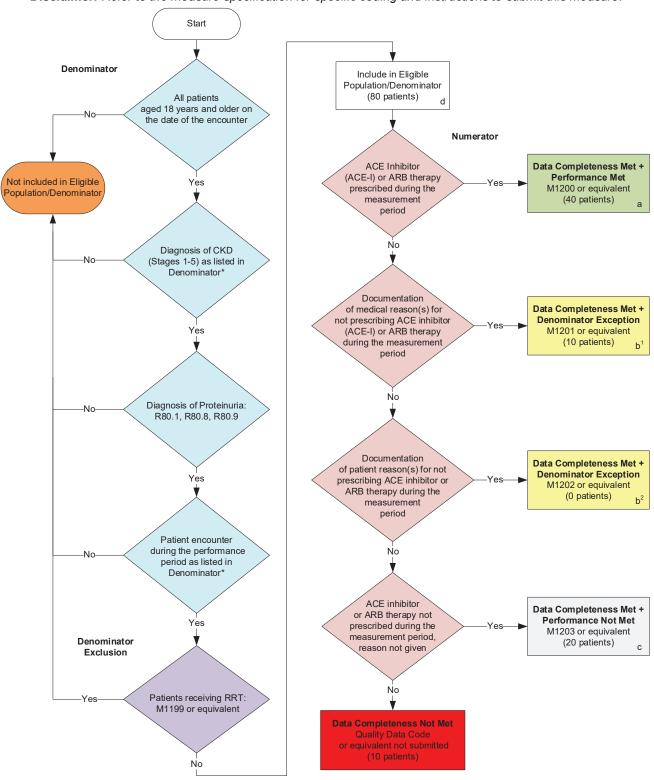

## 2023 Clinical Quality Measure Flow for Quality ID #489 (NQF 1662): Adult Kidney Disease: Angiotensin Converting Enzyme (ACE) Inhibitor or Angiotensin Receptor Blocker (ARB) Therapy

Disclaimer: Refer to the measure specification for specific coding and instructions to submit this measure.

## 

\*See the posted measure specification for specific coding and instructions to submit this measure.

NOTE: Submission Frequency: Patient-Process

CPT only copyright 2022 American Medical Association. All rights reserved. The measure diagrams were developed by CMS as a supplemental resource to be used in conjunction with the measure specifications. They should not be used alone or as a substitution for the measure specification.