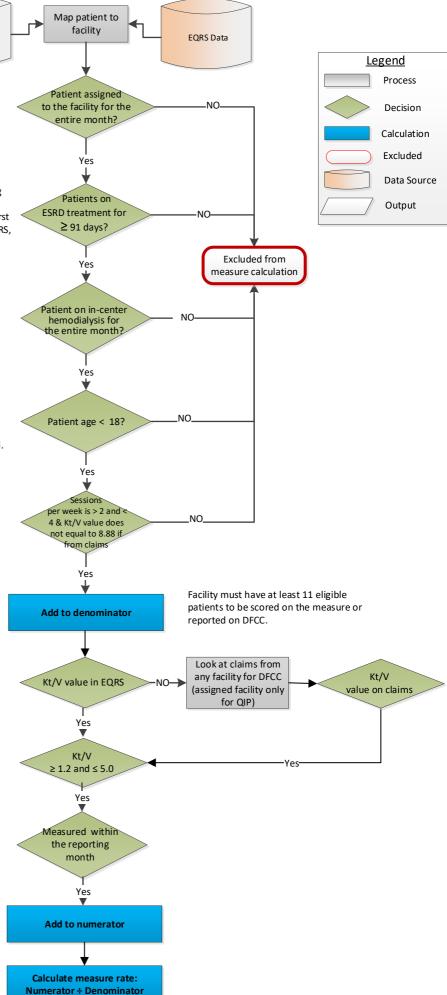

Based on patients on ESRD treatment at the beginning of the reporting month when using EQRS; if claims are used, the 91 days is determined based on the claim-from date (first service date determined from CMS 2728, EQRS, claims, or transplant data).

Dialysis

Facility Claims

(Bill Type 72)

Note: DOB is based on EQRS supplemented by claims. Age is calculated as of the beginning of the reporting month if EQRS is used, and the claim-from-date if claims are used.

Note: Kt/V values from EQRS can be obtained from any facility.

Missing Kt/V values or Kt/V =9.99 on claims (not reported) are excluded from numerator.